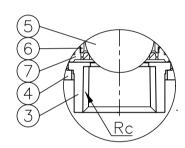

|    | Oリング      | 1  | EPDM          |         |
|----|-----------|----|---------------|---------|
|    | シール       | 1  | EPDIM         |         |
|    | グランド      | 1  | U-PVC         |         |
|    | ボール       | 1  | 0-140         |         |
|    | ユニオンナット   | 1  | □ U-PVC(グレー)  |         |
|    | エンドコネクター  | 1  | ロ HI-PVC(紺色)  | TS式/ねじ式 |
|    | キャップ(点検口) | 1  | □ HI-PVC(報色)  |         |
|    | ボディ       | 1  | ローロエートVしく手透明) | TS式/ねじ式 |
| ٥. | 部品名称      | 個数 | 材質            | 注記      |