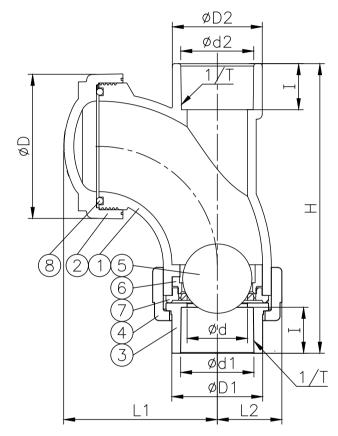

## 〈寸法表〉

| サイズ |        | ØD  | øD1  | øD2  | ød | ød1  | ød2  |      | ш   | 1 1 | 5    | 最高使用    | TS    | 式(1    | /T)   | ねじ    | 式(F    | ₹c)   |
|-----|--------|-----|------|------|----|------|------|------|-----|-----|------|---------|-------|--------|-------|-------|--------|-------|
|     | 1 1    | טע  | וטש  | ΨD2  | Ψū | Ψαι  | ΨuZ  | '    | П   | LI  | LZ   | 圧力(MPa) | U-PVC | HI-PVC | HI-透明 | U-PVC | HI-PVC | HI-透明 |
| 40A | 1-1/2" | 120 | 75.3 | 74.5 | 43 | 48.2 | 48.2 | 34.9 | 245 | 127 | 53.5 | 0.49    | 1/37  | 1/37   | 1/37  | _     | _      | _     |
| 50A | 2"     | 120 | 75.3 | 74.5 | 50 | 60.3 | 60.3 | 38.1 | 241 | 127 | 53.5 | 0.49    | 1/37  | 1/37   | 1/37  | 2"    | -      | 2"    |

|    | Oリング      | 1  | EPDM          |         |
|----|-----------|----|---------------|---------|
|    | シール       | 1  | EPDIM         |         |
|    | グランド      | 1  | U-PVC         |         |
|    | ボール       | 1  | 0-140         |         |
|    | ユニオンナット   | 1  | □ U-PVC(グレー)  |         |
|    | エンドコネクター  | 1  | ロ HI-PVC(紺色)  | TS式/ねじ式 |
|    | キャップ(点検口) | 1  | □ HI-PVC(報色)  |         |
|    | ボディ       | 1  | ローロエートVしく手透明) | TS式/ねじ式 |
| ٥. | 部品名称      | 個数 | 材質            | 注記      |