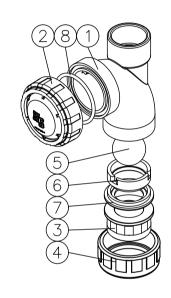

ねじ式(ボディ)

ねじ式(エンドコネクター)

部品展開図

|    | Oリング      | 1  | EPDM          |         |
|----|-----------|----|---------------|---------|
|    | シール       | 1  | EPDIM         |         |
|    | グランド      | 1  | U-PVC         |         |
|    | ボール       | 1  | 0-140         |         |
|    | ユニオンナット   | 1  | □ U-PVC(グレー)  |         |
|    | エンドコネクター  | 1  | ロ HI-PVC(紺色)  | TS式/ねじ式 |
|    | キャップ(点検口) | 1  | □ HI-PVC(報色)  |         |
|    | ボディ       | 1  | ローロエートVしく手透明) | TS式/ねじ式 |
| ٥. | 部品名称      | 個数 | 材質            | 注記      |