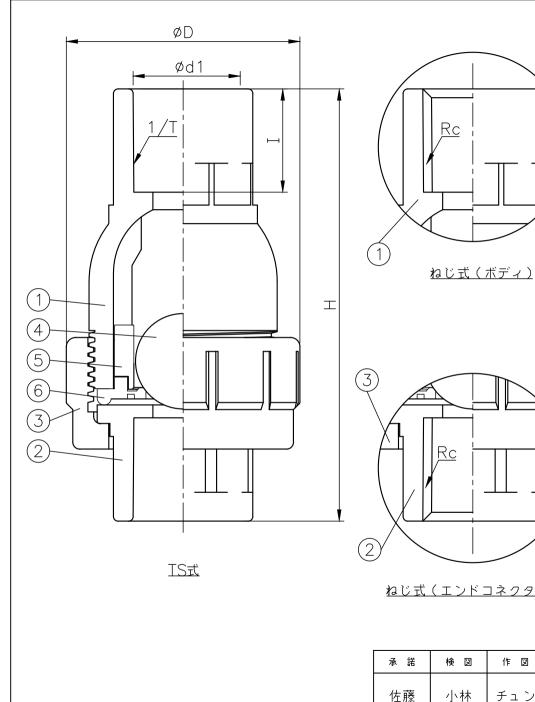

| < | 寸法  | 表〉 |     |      |      |     |         |          |       |         |       |
|---|-----|----|-----|------|------|-----|---------|----------|-------|---------|-------|
| Γ | Ŧ   | ノゴ | ØD  | ød1  | т    | Ц   | 最高使用    | TS式(1/T) |       | ねじ式(Rc) |       |
|   | サイズ |    | ۷U  | ¢ui  | T    |     | 圧力(MPa) | U-PVC    | HI─透明 | U-PVC   | HI-透明 |
|   | 50A | 2" | 107 | 60.6 | 38.1 | 179 | 0.98    | 1/37     | 1/37  | 2"      | -     |

## 注記

1)本製品はVP460に対し (5) グランド形状を変更し砂嚙みよるボール固着が発生しにくい構造 となっております。

2) ウォーター・ハンマーの発生する。環境下ではご使用いただけません。

3) 製品に加工を行った場合は、補償対象外となります。

4) 接合方法は塩化ビニル管・継手協会発行の施工技術資料に準じ施工して下さい。

5) 10℃以下での接着施工は行わないでください。(ソルベントクラックが発生します)

6) 本製品は縦配管専用となります。

7) 組立品の外観及び形状は呼び径により本図と異なる場合があります。

| TT              | 7 4 7 | $\oplus \Box$ | 図番  | AOCH-02B1   |          |          | 登録 No.<br>DWG No |         |  |
|-----------------|-------|---------------|-----|-------------|----------|----------|------------------|---------|--|
| 林               | チュン   | A 4           | 品番  | VP460 I 50A | דם<br>אם | S式<br>いて | 3式               |         |  |
| X               | 作図    | 尺度:Free       | 名称  | ボールチャッキバル   |          |          | ▶●橋本産業株式会社       |         |  |
|                 |       |               | No. | 部品名称        | 個数       |          | 材質               | 注記      |  |
|                 |       |               | 1   | ボディ         | 1        |          | HI-PVC(半透明)      | TS式/ねじ式 |  |
| <u>ノドコネクター)</u> |       |               | 2   | エンドコネクター    | 1        |          |                  |         |  |
| . 18 -          |       |               |     | ユニオンナット     | 1        |          |                  |         |  |
|                 |       |               | 4   | ボール         | 1        |          | PVC              |         |  |
|                 |       |               | 5   | グランド        | 1        |          |                  |         |  |
|                 |       |               | 6   | シール         | 1        |          | EPDM, 🗆 FKM      |         |  |